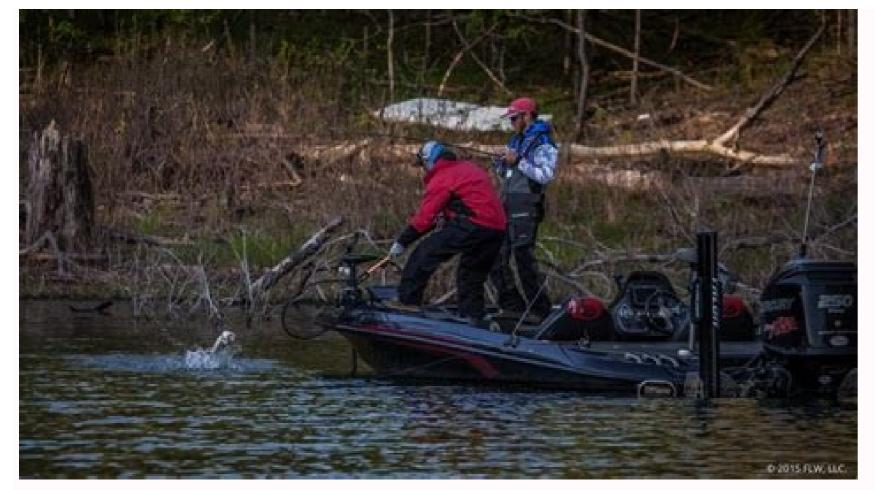

Beaver lake fishing report mn

Beaver lake ellendale mn fishing report. Best lakes for fishing minnesota. Best time to fish beaver lake arkansas. Beaver lake mn fishing report.

© Mapbox, © OpenStreetMapMud Lake3 logged catches© Mapbox, © OpenStreetMapQuinn Lake5 logged catches© Mapbox, © OpenStreetMapLong Lake6 logged catches© the solution of the so Mapbox, © OpenStreetMapMud Lake9 logged catches© Mapbox, © OpenStreetMapSide Lake11 logged catches© Mapbox, © OpenStreetMapPike Lake39 logged catches MINNESOTA FISHING REGULATIONS BUY A MINNESOTA FISHING REGULA feet deep at its deepest point. When fishing, anglers can expect to catch a variety of fish including Black Bullhead, Bluegill, Brown Bullhead, Channel Catfish, Green Sunfish, Largemouth Bass, Northern Pike, Walleye, Yellow Perch, Pumpkinseed and. NOTE: This list may not be all inclusive of all speices present in Beaver. Share your photo for a chance to win a \$25 gift card from KwikTrip! HISTORY AND STATUS OF FISHERY Beaver Lake is a 65-acre, class 40 FiN lake that borders the cities of St. Paul and Maplewood. Managed by Ramsey County, Beaver Lake County Park provides grills, playground, walking path, picnic shelter and tables, ample shorefishing, and a fishing pier. The sport fish community consists of Black Crappie, Bluegill Sunfish, Channel Catfish, Hybrid Sunfish, Northern Pike, Pumpkinseed Sunfish, and Yellow Perch. Fingerling and yearling Channel Catfish have been stocked every year from 1997 to 2009 (total number = 28,026 catfish) from 2012 -2014 another 6400 yearlings and in 2014 100 adults were stocked. Beaver Lake recently experience back to back winter kill events (2013 and 2014) with a severe event occurring in the winter 2013. The large predator community is still trying to recover from these 2 events. Northern Pike and Channel Catfish provide anglers at Beaver Lake an opportunity to catch larger gamefish. Northern Pike gill net catches stayed consistent the last 3 fish surveys (2000, 2005, and 2010) ranging from 5 to 6 pike/gill net but declined in 2015 to 1.5/gill net. Gill netted pike averaged 21.6 inches and 2.24 lb. Beaver Lake has a history of providing a quality Largemouth Bass fishery however none were observed in any of the sampling gears during this survey. It is anticipated that Largemouth Bass adults will be stocked in 2016 to reestablish the Largemouth Bass community in Beaver Lake. Channel Catfish averaging 14.48 inches were sampled using gill nets. Anecdotal angler information has revealed anglers were catching adult Channel Catfish prior to the winter of 2013, however many large dead catfish are gone from the system at this time. Panfish numbers varied during 2015 fish survey. Bluegill numbers (9.63/trap net) were down from 2010 survey (30.2/trap net). Of the Bluegills (n=80) sampled using trap and gill nets, none were above 6.0 inches. Black Crappie numbers are modest (4.5/gill net, 2.25/trap net). Approximately 75% of the crappies sampled were 7.0 inches or longer, with one fish exceeding 10.0 inches. Yellow Perch numbers (25.5/gill net) are high and are an improvement from the 2005 gill net catch of 1.5/gill net. Yellow Perch relative abundance ranged from 1 to 186 perch/gillnet in the 5 fish surveys prior to 2010 (1980, 1990, 2005, 2010). The reestablishment of a decent Yellow Perch forage base should bode well for the predator populations of Beaver Lake. Other fish seen during this survey in low abundance were 3 Green Sunfish, 8 Pumpkinseed Sunfish, 1 Golden Shiner and 9 Black Bullheads, Recreational activities such as recreational boating, angling, waterfowl hunting, and diving may spread aguatic invasive species. Some aguatic invasive species can attach to boats, while others can become tangled on propellers, anchor lines, or boat trailers, Many species can survive in bilge water, ballast tanks, and motors or may hide in dirt or sand that clings to nets, buckets, anchors, and waders. Fortunately, completing simple steps can prevent the transport of aquatic invasive species. LEARN MORE NOTICE: Lake-Link Inc assumes no responsibility or liability for any errors or omissions of the information for Beaver. Although we strive to provide the most accurate information as we can the information contained in this page is provided on an "as is" basis with no guarantees of completeness, accuracy, usefulness or timeliness. MINNESOTA FISHING REGULATIONS BUY A MINNESOTA FISHING LICENSE Beaver is located in Steele County, Minnesota. This lake is 98 acres in size. It is approximately 27 feet deep at its deepest point. When fishing, anglers can expect to catch a variety of fish including Bluegill, Channel Catfish, Largemouth Bass, Northern Pike, Walleye, White Crappie, Yellow Bullhead, Yellow Perch, Pumpkinseed,. NOTE: This list may not be all inclusive of all speices present in Beaver. Share your photo for a chance to win a \$25 gift card from KwikTrip! HISTORY AND STATUS OF FISHERY Beaver Lake is a 94-acre lake located in Steele County near the Town of Ellendale. Residential development has disturbed and altered much of Beaver Lake's shoreline, as the density of houses around the lake is high. In areas with residential development, lawns are typically maintained to the shores edge. Despite extensive shoreline modifications, Beaver Lake is rare in that it supports a diverse and abundant aquatic vegetation community which provides valuable cover and spawning habitat for several fish species. A county owned boat access is located on the east side of the lake. Beaver Lakes sport fish community consists of black crappie, bluegill, walleye, largemouth bass, white crappie and yellow perch. The walleye population is maintained through stocking, as walleye frylings are stocked annually at a rate of 21,000/year. A lake population assessment was conducted the week of 7-9-2012 to monitor the fish community of Beaver Lake using 2 gill nets and 8 trap nets. Water quality indicators were collected on 7-9-2012. Beaver Lake water was relatively clear for this area and this time of year with a secchi depth reading of 5.0 ft. The lake is situated in a watershed with abundant agricultural fields; therefore it tends to be highly productive. The water appeared green and was likely a result of an algae bloom. A temperature and dissolved oxygen profile was taken. Dissolved oxygen ranged from 8.4 ppm at the water's surface to 0.0 ppm at 20.0 ft. Thermal stratification of the water column occurred between 13 and 14 ft of depth as evidenced by a drop in temperature from 77.5 to 75.0 degrees Fahrenheit. Bluegills and black crappies are the primary management species at Beaver Lake. Black crappies are the primary management species at Beaver Lake. rate of 3.0/trap net in 2012 was about average for similarly classified lakes. Five year class (age-3), 39% were from the 2009 year class (age-4), and 22% were from the 2007 year class (age-5). Black crappies tended to be small as lengths ranged from 3.2 to 10.2 inches and averaged 7.2 inches. Black crappie growth rates were averaged 3.2, 6.0, 6.8, 7.5, and 9.1 inches in length, respectively. Bluegill catch rates in Beaver Lake have historically been very high; greatly exceeding what would be expected in similar lakes. Since 1997, catch rates of bluegills in trap net, which is high when compared to similar lakes. The bluegill population is relatively young as age-2 (2010 year class) and age-3 (2011 year class) bluegills made up nearly two-thirds of the of the catch. Age-4, age-5, and age-6 bluegills comprised 11%, 14%, and 10% of the catch. The oldest bluegills comprised 11%, 14%, and 10% of the catch. Although the bluegills captured were over 6.0 inches long. Bluegills captured were over 6.0 inches and averaged 5.8 inches at age-2, 5.0 inches at ageage-3, 6.5 inches at age-4, 7.1 inches at age-6, and 8.3 inches at age-6, and 8.3 inches at age-7. Secondary management species in Beaver Lake include walleye and largemouth bass are not effectively sampled using gill nets and trap nets, so the numbers given do not accurately represent the largemouth bass population. Four largemouth bass were captured in gill nets and trap nets, ranging from 5.4 to 16.7 inches in length, and represented 3 year classes (2007, 2008, and 2011; age-5, age-4, and age-1). Walleye management in Beaver Lake is primarily accomplished through annual fryling stocking at a rate of 21,000/year. Walleye frylings are around 1 to 1.5 inches in length as opposed to walleye fry which are around 0.25 inches long. In the 2012 population assessment, walleyes were captured at a rate of 7.5/ gill net, which is higher than lakes similar to Beaver. The 2012 catch rate of 7.5/ gill net was down from 12.0/ gill net in the 2007 survey. Annual fryling stocking appears to be successful, as 7 year classes were sampled (2005 - 2011). Walleye ages ranged from 1 to 7 years old with age-6 walleyes (2006 year class) representing one-third of the walleyes sampled. Walleyes sampled ranged from 8.5 to 24.2 inches in length and averaged 16.9 inches. Mean length at age estimates indicated good growth of walleye in Beaver Lake with average lengths being 8.7 inches at age-1, 12.5 inches at age-2, 14.2 inches at age-3, 16.5 inches at age-4, 18.1 inches at age-6, and 21.8 inches at age-6, and 21.8 inches at age-6, and 21.8 inches at age-7. One 16.5 inch est age-6, and 21.8 inches at age-6, and 21.8 inches at age-7. have historically been low and the trend continued in 2012 as no common carp were captured. One age-4 northern pike was sampled, which is consistent with past surveys. Nine white crappies have been sampled in an assessment. Black and white crappies can be distinguished based on the number of spines on their dorsal fin (back). Black crappies will have 7-8 dorsal spines, and white sucker, yellow bullhead, yellow perch, and pumpkinseed were present but occurred in low numbers. Anglers can help maintain or improve the quality of fishing by practicing selective harvest. Selective harvest allows for the harvest of smaller fish for table fare, but encourages release of medium- to large-sized fish. Releasing these fish can help maintain balance in the fish community in Beaver Lake and provide anglers the opportunity to catch more and larger fish in the future. Shoreline areas on the land and into the shallow water provide essential habitat for fish and wildlife that live in or near Minnesota's lakes. Overdeveloped lakes. Shoreline habitat consists of aquatic plants, and natural lake bottom soils. Plants in the water and at the water's edge provide habitat, prevent erosion, and absorb excess nutrients. Shrubs, trees, and woody debris such as fallen trees or limbs provide good habitat both above and below the water and should be left in place. By leaving a buffer strip of natural vegetation along the shoreline, property owners can reduce erosion, help maintain water quality, and provide habitat and travel corridors for wildlife. NOTICE: Lake-Link Inc assumes no responsibility or liability for any errors or omissions of the information for Beaver. Although we strive to provide the most accurate information as we can the information contained in this page is provided on an "as is" basis with no quarantees of completeness, accuracy, usefulness or timeliness.